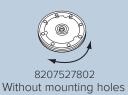

## Features and Benefits

- Showcase merchandise on revolving displays for maximum visibility and accessibility
- High-quality turntable can be attached to displays and fixtures to provide a sturdy base
- Designed to provide a quiet rotation
- Available with and without mounting holes to attach with hardware or adhesive pads
- Available in multiple sizes; Made To Order sizes also available (minimum quantities and lead times apply)
- ◆ 8207527802 is clear polystyrene; 8207527804 is clear PETG

## Specifications

| Item No.   | Ref. No.    | Dimensions     | Finish | Pack |
|------------|-------------|----------------|--------|------|
| 8207527802 | R16-2015-TT | 5.5" W x .5" H | Clear  | 25   |
| 8648745675 | R16-2003-TT | 8.5" W x .5" H | Clear  | 25   |
| 8207527804 | R16-2004-TT | 12" W x .5" H  | Clear  | 25   |